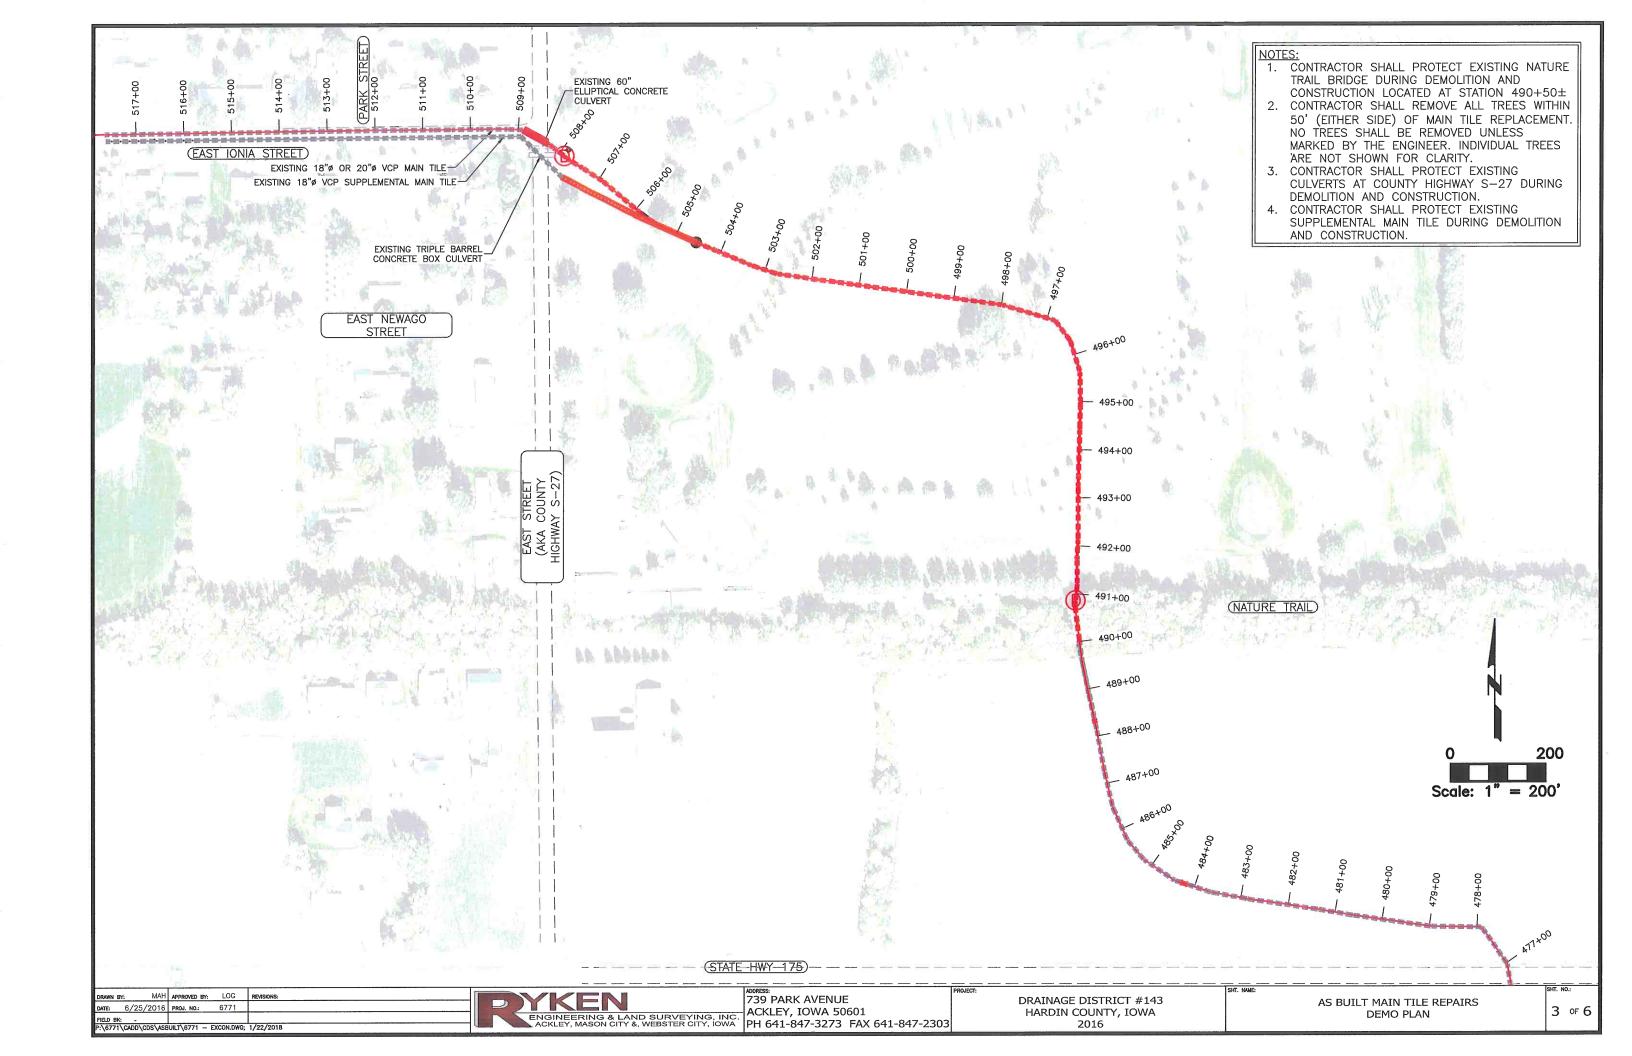

**PROJECT DEVIATIONS:** - This project followed the authorized plans and specifications well, with the following deviations (for reference see as-built plans included in Appendix P):

- 1. During construction it was necessary to remove, dispose of, and replace a portion of a concrete golf cart path. This resulted in an increase of \$2,600.
- 2. During construction, it was discovered that 230 feet of the 1950's supplemental tile was plugged with tree roots and needed replaced. This resulted in an increase of \$14,950.
- 3. In order to replace the supplemental tile, the manhole joining said tile with the original main tile needed to be modified. This resulted in an increase of \$750.
- 4. During construction, it was necessary to replace and reroute 225 feet of a 4" sanitary sewer service line and fittings. This resulted in an increase of \$5,625.
- 5. Additional tile (original and supplemental) needed to be removed beyond that bid due to items 1 and 6. This resulted in an increase of \$380.
- 6. Additional original tile needed to be replaced beyond that bid. This resulted in an increase of \$3,290.
- 7. There were fewer private tile connections needed than what was bid. This resulted in a decrease of \$250.
- 8. More time was spent on exploratory excavation beyond that bid. This resulted in an increase of \$100.
- 9. A reduced amount of seeding was needed than what was bid. This resulted in a decrease of \$884.
- 10. A reduced amount of tile abandonment was needed than what was bid. This resulted in a decrease of \$480.
- 11. Fewer small trees (15" diameter or smaller) were encountered than what was bid. This resulted in a decrease of \$1,700.
- 12. More large trees (larger than 15" in diameter) were encountered than what was bid. This resulted in an increase of \$3,600.
- 13. Additional ACC pavement was needed than what was bid. This resulted in an increase of \$646.80
- 14. Additional pavement removal was needed than what was bid. This resulted in an increase of \$58.80.
- 15. Traffic control was performed using Secondary Roads devices. This resulted in a decrease of \$2,500.

ATTENTION IS DIRECTED TO THE FACT THAT THESE PLANS MAY HAVE BEEN REDUCED OR INCREASED IN SIZE BY REPRODUCTION. THIS MUST BE CONSIDERED WHEN OBTAINING SCALED DATA.

| SHEET INDEX  |                                                  |  |  |  |  |  |
|--------------|--------------------------------------------------|--|--|--|--|--|
| SHEET NUMBER | SHEET TITLE                                      |  |  |  |  |  |
| 1            | AS-BUILT COVER                                   |  |  |  |  |  |
| 2            | AS BUILT LEGEND NOTES ABBREVIATIONS VISUAL INDEX |  |  |  |  |  |
| 3            | AS-BUILT MAIN LINE REPAIRS DEMO PLAN             |  |  |  |  |  |
| 4            | AS-BUILT MAIN LINE REPAIRS PLAN                  |  |  |  |  |  |
| 5            | AS-BUILT MAIN LINE REPAIRS PROFILE               |  |  |  |  |  |
| <u> </u>     | AS BUILT DETAILS                                 |  |  |  |  |  |