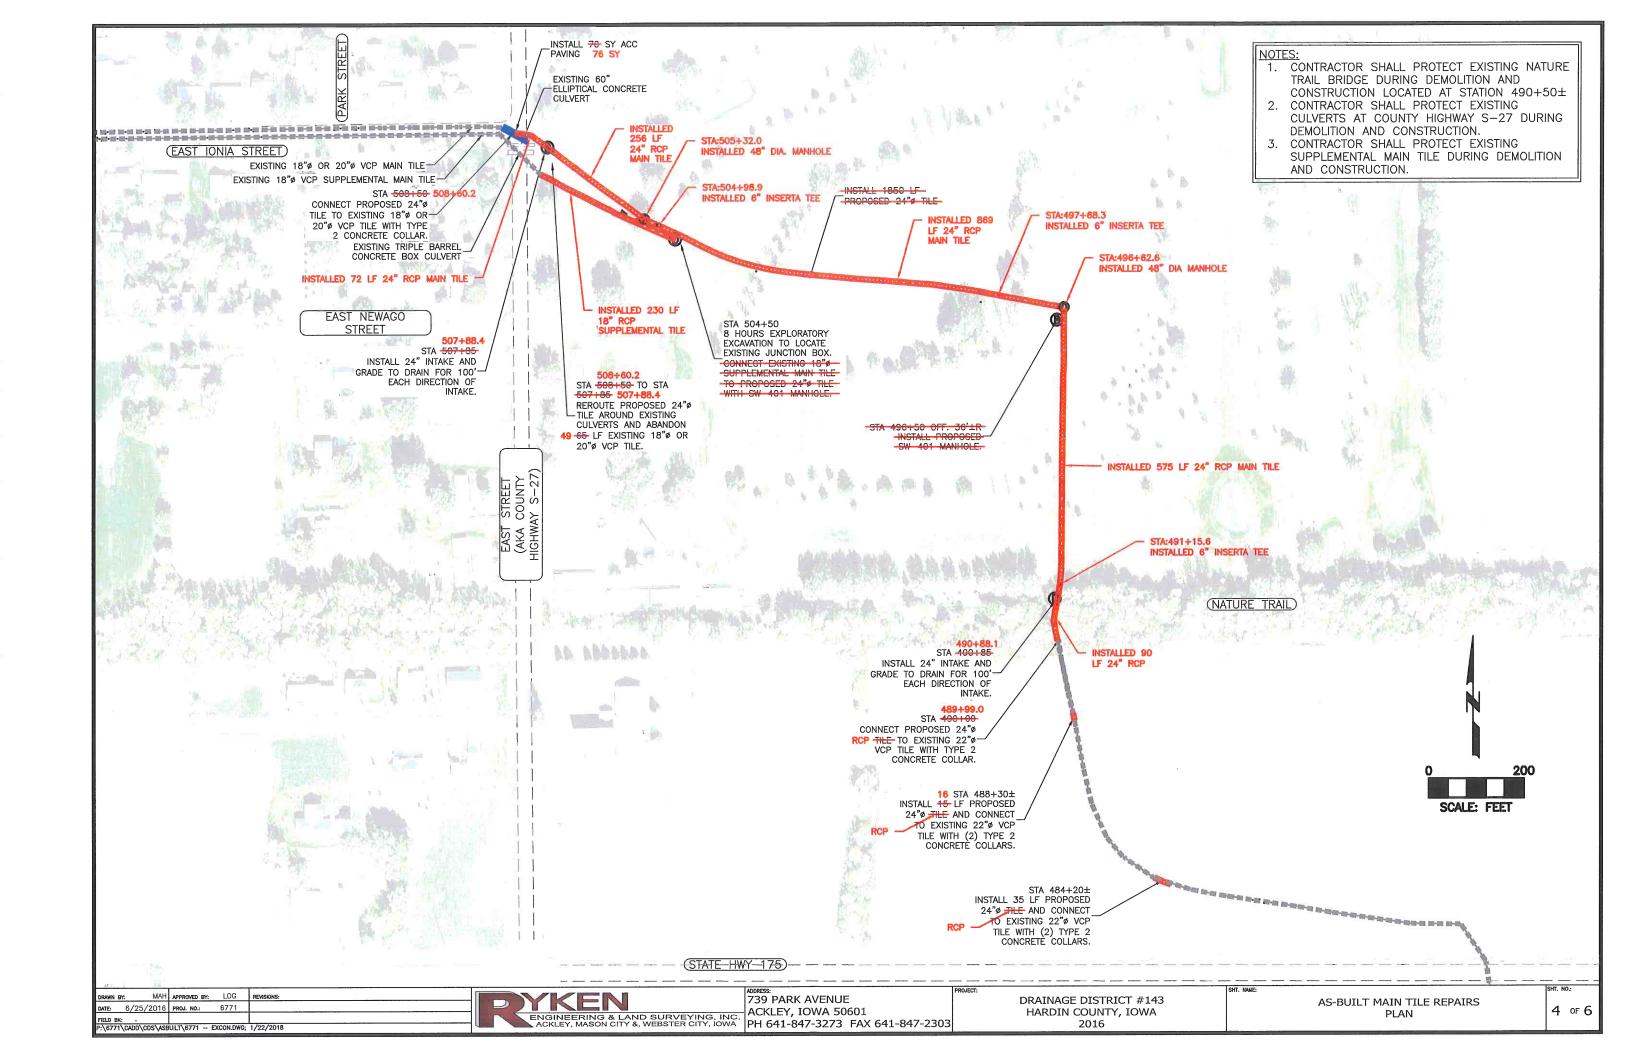

**PROJECT DEVIATIONS:** - This project followed the authorized plans and specifications well, with the following deviations (for reference see as-built plans included in Appendix P):

- 1. During construction it was necessary to remove, dispose of, and replace a portion of a concrete golf cart path. This resulted in an increase of \$2,600.
- 2. During construction, it was discovered that 230 feet of the 1950's supplemental tile was plugged with tree roots and needed replaced. This resulted in an increase of \$14,950.
- 3. In order to replace the supplemental tile, the manhole joining said tile with the original main tile needed to be modified. This resulted in an increase of \$750.
- 4. During construction, it was necessary to replace and reroute 225 feet of a 4" sanitary sewer service line and fittings. This resulted in an increase of \$5,625.
- 5. Additional tile (original and supplemental) needed to be removed beyond that bid due to items 1 and 6. This resulted in an increase of \$380.
- 6. Additional original tile needed to be replaced beyond that bid. This resulted in an increase of \$3,290.
- 7. There were fewer private tile connections needed than what was bid. This resulted in a decrease of \$250.
- 8. More time was spent on exploratory excavation beyond that bid. This resulted in an increase of \$100.
- 9. A reduced amount of seeding was needed than what was bid. This resulted in a decrease of \$884.
- 10. A reduced amount of tile abandonment was needed than what was bid. This resulted in a decrease of \$480.
- 11. Fewer small trees (15" diameter or smaller) were encountered than what was bid. This resulted in a decrease of \$1,700.
- 12. More large trees (larger than 15" in diameter) were encountered than what was bid. This resulted in an increase of \$3,600.
- 13. Additional ACC pavement was needed than what was bid. This resulted in an increase of \$646.80
- 14. Additional pavement removal was needed than what was bid. This resulted in an increase of \$58.80.
- 15. Traffic control was performed using Secondary Roads devices. This resulted in a decrease of \$2,500.

ATTENTION IS DIRECTED TO THE FACT THAT THESE PLANS MAY HAVE BEEN REDUCED OR INCREASED IN SIZE BY REPRODUCTION. THIS MUST BE CONSIDERED WHEN OBTAINING SCALED DATA.

| SHEET INDEX  |                                                  |  |  |  |  |  |
|--------------|--------------------------------------------------|--|--|--|--|--|
| SHEET NUMBER | SHEET TITLE                                      |  |  |  |  |  |
| 1            | AS-BUILT COVER                                   |  |  |  |  |  |
| 2            | AS BUILT LEGEND NOTES ABBREVIATIONS VISUAL INDEX |  |  |  |  |  |
| 3            | AS-BUILT MAIN LINE REPAIRS DEMO PLAN             |  |  |  |  |  |
| 4            | AS-BUILT MAIN LINE REPAIRS PLAN                  |  |  |  |  |  |
| 5            | AS-BUILT MAIN LINE REPAIRS PROFILE               |  |  |  |  |  |
| <u> </u>     | AS BUILT DETAILS                                 |  |  |  |  |  |